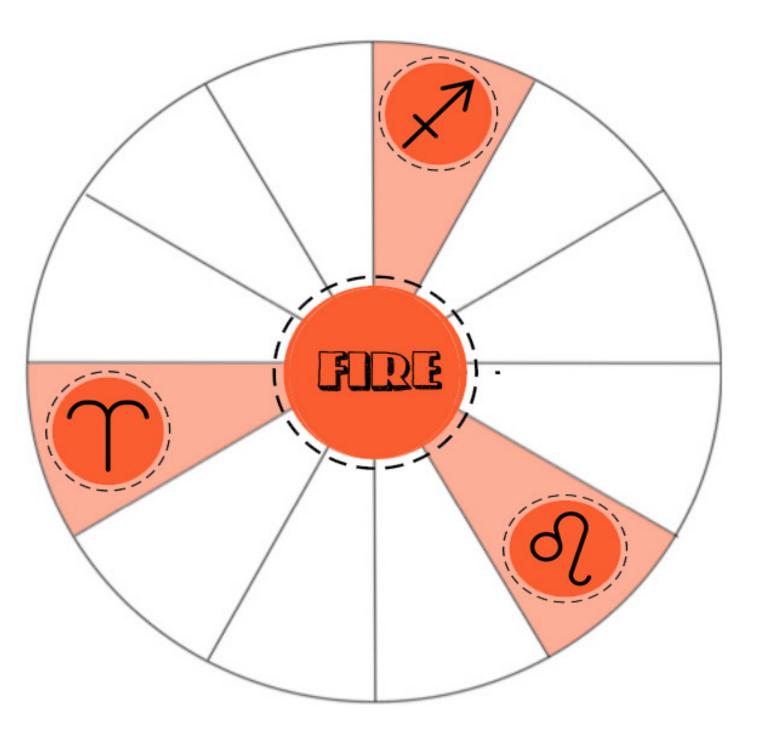

# **ELEMENTS**

Four groups of 3 signs each

Fire (Aries, Leo, Sagittarius)

- **Earth** (Taurus, Virgo, Capricorn)

Air (Gemini, Libra, Aquarius)

- Water (Cancer, Scorpio, Pisces)

Describe Qualities of Temperament

### **FIRE Signs**

- Υ Aries
- ର Leo
- ✗ Sagittarius

Characteristics of **Fire** Signs

- Enthusiastic
- Leaders
- Dynamic