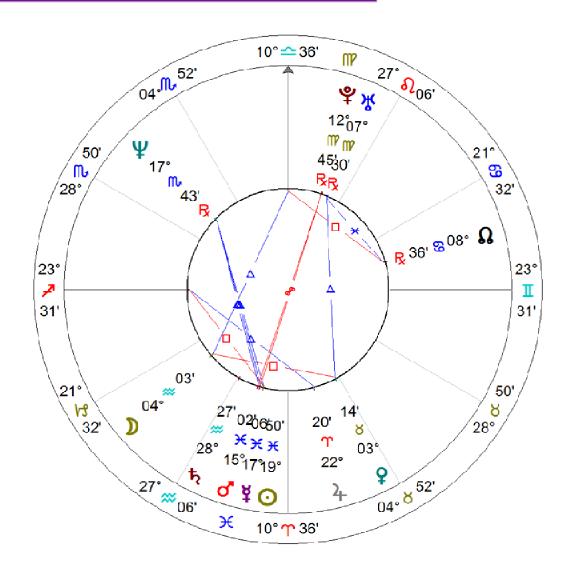

### CONTEXT

- Person
- Male
- · Alive!
- 51 years old
- Born and lives in California
- Gay
- Engaged
- Works in social services

### Sign

Several planets in PISCES

### House

- Numerous planets in the 3<sup>rd</sup> HOUSE
- Large 3<sup>rd</sup> and 9<sup>th</sup>
   houses

# Eyeballing the Chart

- Groupings of Planets in PISCES and the 3<sup>rd</sup> HOUSE empathetic, artistic; emphasis on learning, siblings, communication
- large 3<sup>rd</sup> and 9<sup>th</sup> houses learning, teaching, education
- The **SUN** is angular charismatic; performer
- More planets **BELOW** the horizon more than meets the eye
- More planets on the EASTERN (left) side of the vertical axis a go-getter; Aries-ish

# Elements, Modalities, Dignity

- Emphasis on planets in the WATER signs – intuitive, sensitive
- Emphasis on the MUTABLE signs – flexible, lots of ideas
- Mercury in DETRIMENT doesn't think in a straight line, can be artistic and creative
- Venus and Saturn in RULERSHIP – strong desire nature, natural authority in group settings