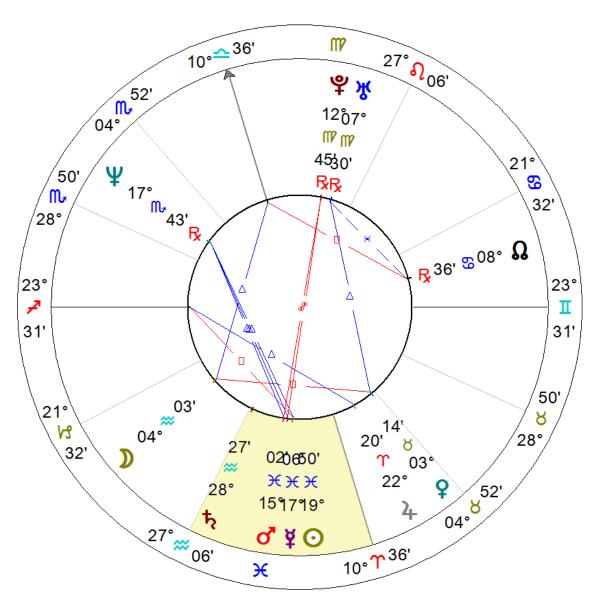

### Sign

Several planets in PISCES

### House

- Numerous planets in the 3<sup>rd</sup> HOUSE
- Large 3<sup>rd</sup> and 9<sup>th</sup>
   houses

# Eyeballing the Chart

- Groupings of Planets in PISCES and the 3<sup>rd</sup> HOUSE empathetic, artistic; emphasis on learning, siblings, communication
- large 3<sup>rd</sup> and 9<sup>th</sup> houses learning, teaching, education
- The **SUN** is angular charismatic; performer
- More planets **BELOW** the horizon more than meets the eye
- More planets on the EASTERN (left) side of the vertical axis a go-getter; Aries-ish