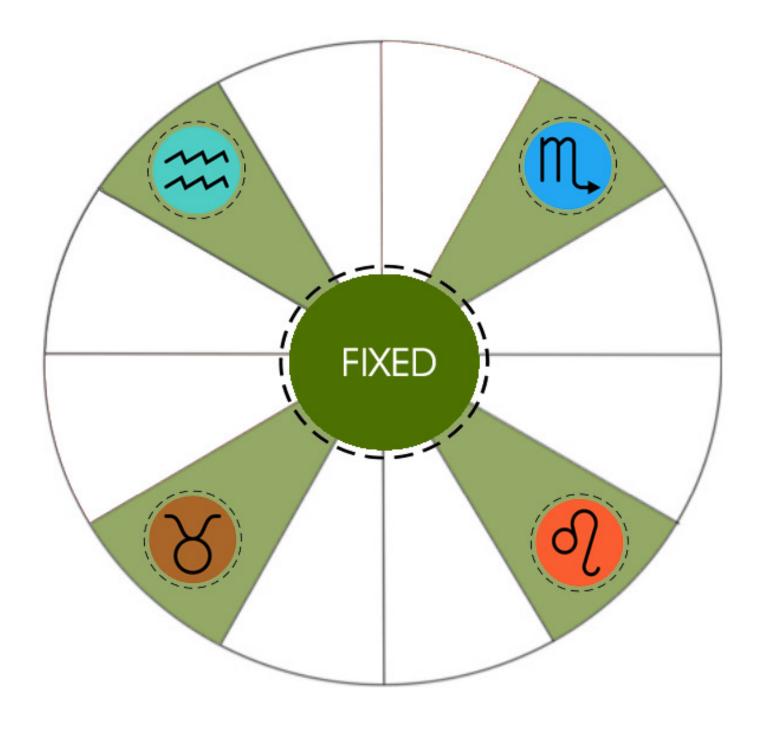

## **MODALITIES**

- Three groups of 4 signs each
  - CardinalAries, Cancer, Libra, Capricorn
  - FixedTaurus, Leo, Scorpio, Aquarius
  - MutableGemini, Virgo, Sagittarius, Pisces
- Describe general approach to getting things done

### **FIXED** signs

- **8** Taurus
- ର Leo
- **X** Aquarius

# Characteristics of **FIXED** Signs

- Builders
- Managers
- Keep things going