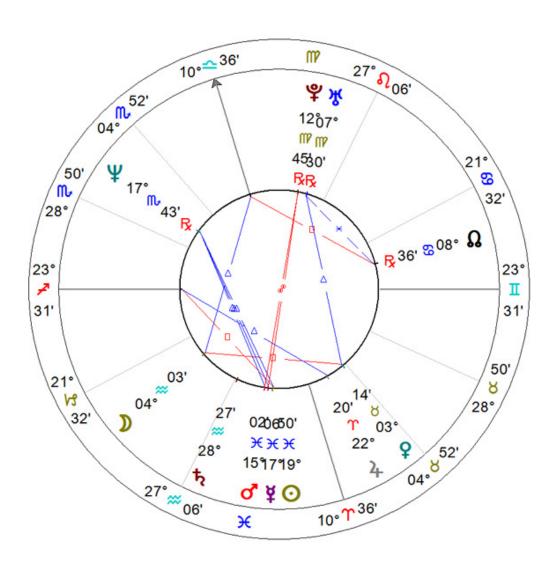

# Elements, Modalities, Dignity

- Emphasis on planets in the WATER signs – intuitive, sensitive
- Emphasis on the MUTABLE signs – flexible, lots of ideas
- Mercury in DETRIMENT doesn't think in a straight line, can be artistic and creative
- Venus and Saturn in RULERSHIP – strong desire nature, natural authority in group settings