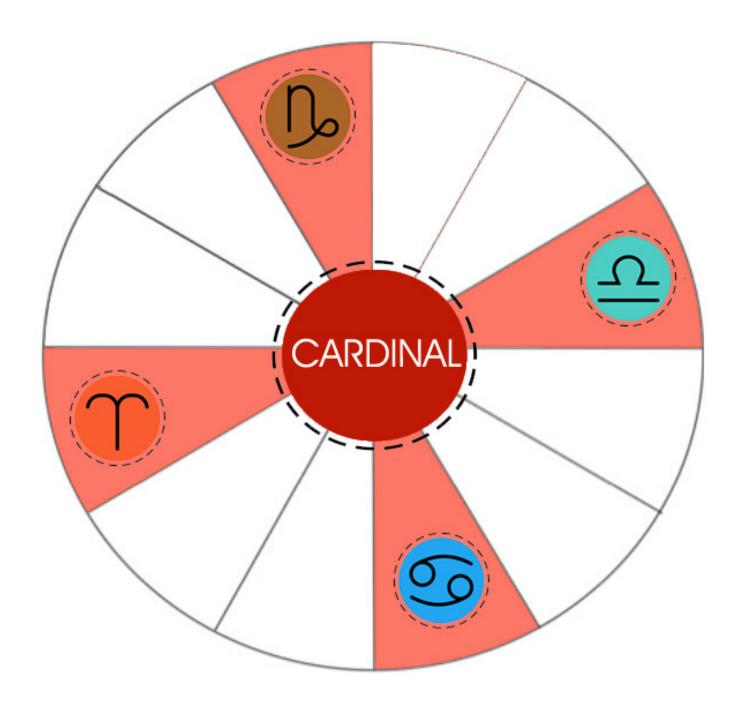

## **MODALITIES**

- Three groups of 4 signs each
  - CardinalAries, Cancer, Libra, Capricorn
  - FixedTaurus, Leo, Scorpio, Aquarius
  - MutableGemini, Virgo, Sagittarius, Pisces
- Describe general approach to getting things done

### **CARDINAL** signs

- Υ Aries
- **@** Cancer
- Ω Libra
- **V** Capricorn

# Characteristics of **CARDINAL** Signs

- Initiators
- Impatient
- Keep things moving forward