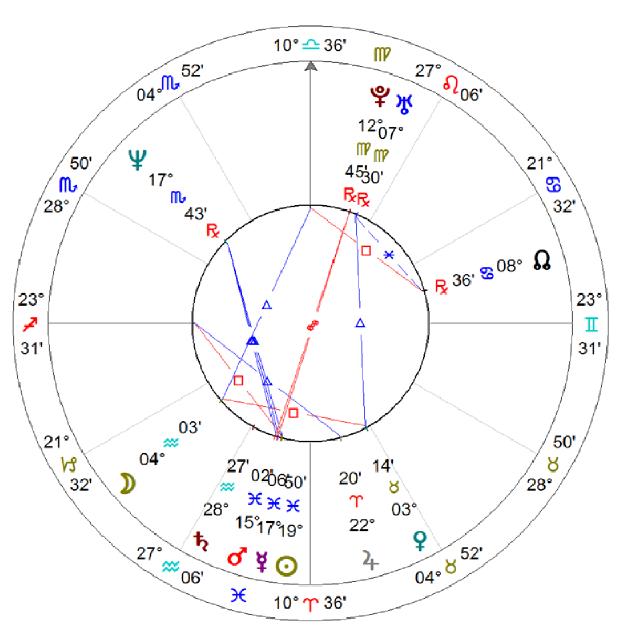

## **ANGULAR PLANETS**

- Planets within
   about 5 degrees of
   Asc/Desc, MC/IC
   (conjunction,
   square)
- Striking, noticeable characteristics

# **HEMISPHERES**

Planets concentrated in **one half** of the chart is significant

 Above and below horizon -1<sup>st</sup>/7<sup>th</sup> house axis

 Left or right of the vertical axis -4<sup>th</sup>/10<sup>th</sup> house axis

# Eyeballing the Chart

- Groupings of Planets in PISCES and the 3<sup>rd</sup> HOUSE empathetic, artistic; emphasis on learning, siblings, communication
- large 3<sup>rd</sup> and 9<sup>th</sup> houses learning, teaching, education
- The **SUN** is angular charismatic; performer
- More planets **BELOW** the horizon more than meets the eye
- More planets on the EASTERN (left) side of the vertical axis a go-getter; Aries-ish