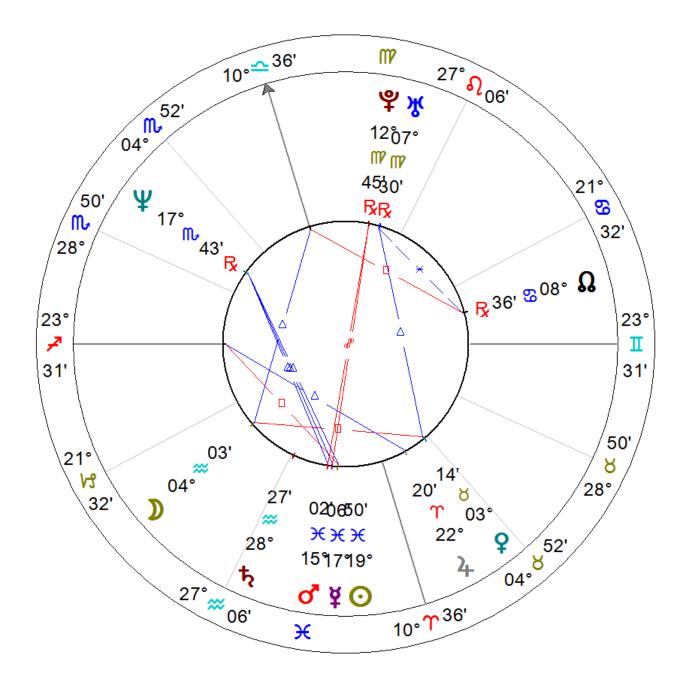

# **ESSENTIAL DIGNITIES**

| Planet           | Rulership          | Exaltation     | Detriment          | Fall           |
|------------------|--------------------|----------------|--------------------|----------------|
| O Sun            | Leo                | Aries          | Aquarius           | Libra          |
| Moon             | Cancer             | Taurus         | Capricorn          | Scorpio        |
| <b>¥</b> Mercury | Gemini/Virgo       | Aquarius       | Sagittarius/Pisces | Leo            |
| <b>9</b> Venus   | Taurus/Libra       | Pisces         | Scorpio/Aries      | Virgo          |
| <b>o</b> Mars    | Aries/Scorpio      | Capricorn      | Taurus/Libra       | Cancer         |
| 4 Jupiter        | Sagittarius/Pisces | Cancer         | Gemini/Virgo       | Capricorn      |
| た Saturn         | Capricorn/Aquarius | Libra          | Cancer/Leo         | Aries          |
| <b>岁</b> Uranus  | Aquarius           | Scorpio        | Leo                | Taurus         |
| 병 Neptune        | Pisces             | Not determined | Virgo              | Not determined |
| <b>?</b> Pluto   | Scorpio            | Not determined | Taurus             | Not determined |

# **ESSENTIAL DIGNITIES**

| 0              | <b>*</b>      |           |
|----------------|---------------|-----------|
| Sun            | Pisces        |           |
| )              | **            |           |
| Moon           | Aquarius      |           |
| ğ              | <del>)(</del> | Detriment |
| Mercury        | Pisces        |           |
| <b>P</b>       | 8             | Rulership |
| Venus          | Taurus        |           |
| o <sup>r</sup> | ×             |           |
| Mars           | Pisces        |           |
| 2              | Υ             |           |
| Jupiter        | Aries         |           |
| 节              | **            | Rulership |
| Saturn         | Aquarius      |           |
| 벙              | MX .          |           |
| Uranus         | Virgo         |           |
| y              | My            |           |
| Neptune        | Scorpio       |           |
| F              | Πχ            |           |
| Pluto          | Virgo         |           |

# Elements, Modalities, Dignity

- Emphasis on planets in the WATER signs – intuitive, sensitive
- Emphasis on the MUTABLE signs – flexible, lots of ideas
- Mercury in DETRIMENT doesn't think in a straight line, can be artistic and creative
- Venus and Saturn in RULERSHIP – strong desire nature, natural authority in group settings