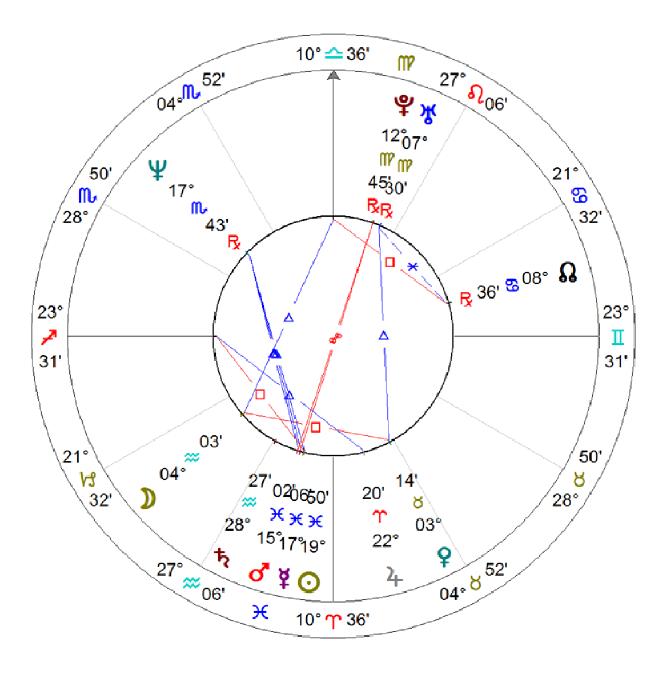

### CONTEXT

- Person
- Male
- · Alive!
- 51 years old
- Born and lives in California
- Gay
- Engaged
- Works in social services

### Sign

Several planets in PISCES

### House

- Numerous planets in the 3<sup>rd</sup> HOUSE
- Large 3<sup>rd</sup> and 9<sup>th</sup>
   houses

# Eyeballing the Chart

- Groupings of Planets in PISCES and the 3<sup>rd</sup> HOUSE empathetic, artistic; emphasis on learning, siblings, communication
- large 3<sup>rd</sup> and 9<sup>th</sup> houses learning, teaching, education
- The **SUN** is angular charismatic; performer
- More planets **BELOW** the horizon more than meets the eye
- More planets on the EASTERN (left) side of the vertical axis a go-getter; Aries-ish

# Elements, Modalities, Dignity

- Emphasis on planets in the WATER signs – intuitive, sensitive
- Emphasis on the MUTABLE signs – flexible, lots of ideas
- Mercury in DETRIMENT doesn't think in a straight line, can be artistic and creative
- Venus and Saturn in RULERSHIP – strong desire nature, natural authority in group settings