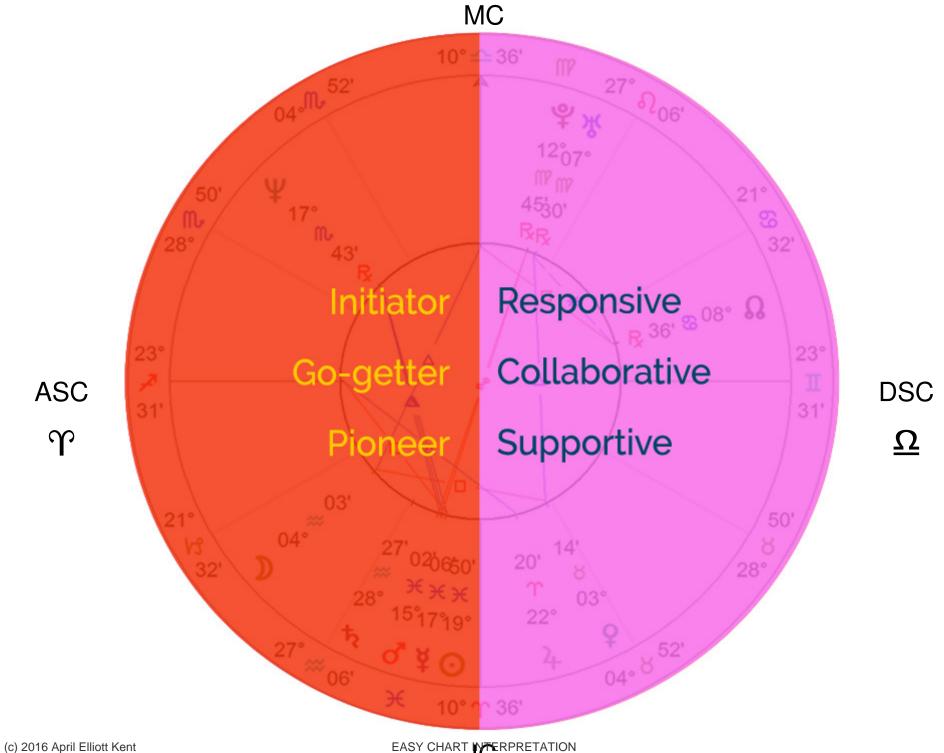

# **HEMISPHERES**

Planets concentrated in **one half** of the chart is significant

 Above and below horizon -1<sup>st</sup>/7<sup>th</sup> house axis

 Left or right of the vertical axis -4<sup>th</sup>/10<sup>th</sup> house axis

# Eyeballing the Chart

- Groupings of Planets in PISCES and the 3<sup>rd</sup> HOUSE empathetic, artistic; emphasis on learning, siblings, communication
- large 3<sup>rd</sup> and 9<sup>th</sup> houses learning, teaching, education
- The **SUN** is angular charismatic; performer
- More planets **BELOW** the horizon more than meets the eye
- More planets on the EASTERN (left) side of the vertical axis a go-getter; Aries-ish