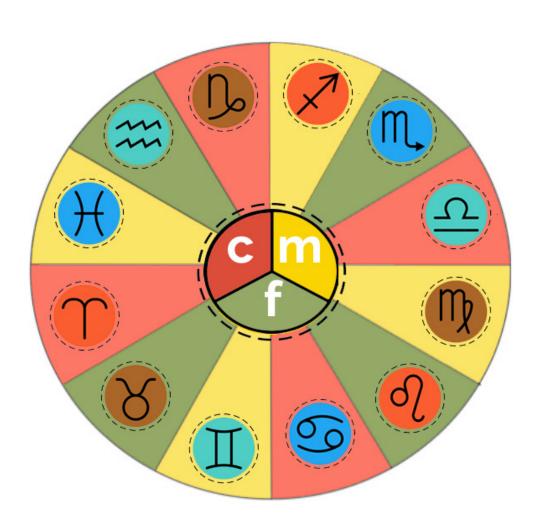

## **MODALITIES**

- Three groups of 4 signs each
  - CardinalAries, Cancer, Libra, Capricorn
  - FixedTaurus, Leo, Scorpio, Aquarius
  - MutableGemini, Virgo, Sagittarius, Pisces
- Describe general approach to getting things done

### **CARDINAL** signs

- Υ Aries
- **@** Cancer
- Ω Libra
- **V** Capricorn

### **FIXED** signs

- **8** Taurus
- ର Leo
- **X** Aquarius

### **MUTABLE** signs

- **I** Gemini
- M Virgo
- ✗ Sagittarius
- ₩ Pisces

#### **MODALITIES**

### **PLANETS BY MODALITY**

Cardinal 4 M<sup>c</sup>

Fixed D P t W

Mutable A<sup>S</sup> O ♥ ♂ ♂ ♂

Adaptable, flexible, lots of ideas, manages information