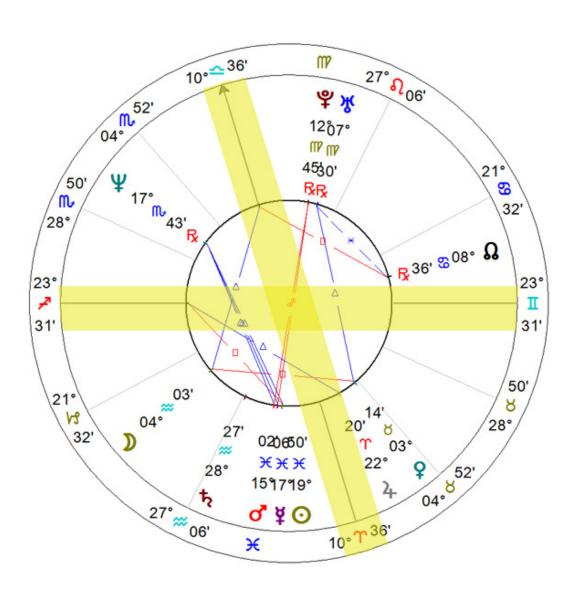

## **ANGULAR PLANETS**

- Planets within
   about 5 degrees of
   Asc/Desc, MC/IC
   (conjunction,
   square)
- Striking, noticeable characteristics

# **HEMISPHERES**

Planets concentrated in **one half** of the chart is significant

 Above and below horizon -1<sup>st</sup>/7<sup>th</sup> house axis

 Left or right of the vertical axis -4<sup>th</sup>/10<sup>th</sup> house axis

# Eyeballing the Chart

- Groupings of Planets in PISCES and the 3<sup>rd</sup> HOUSE empathetic, artistic; emphasis on learning, siblings, communication
- large 3<sup>rd</sup> and 9<sup>th</sup> houses learning, teaching, education
- The **SUN** is angular charismatic; performer
- More planets **BELOW** the horizon more than meets the eye
- More planets on the EASTERN (left) side of the vertical axis a go-getter; Aries-ish