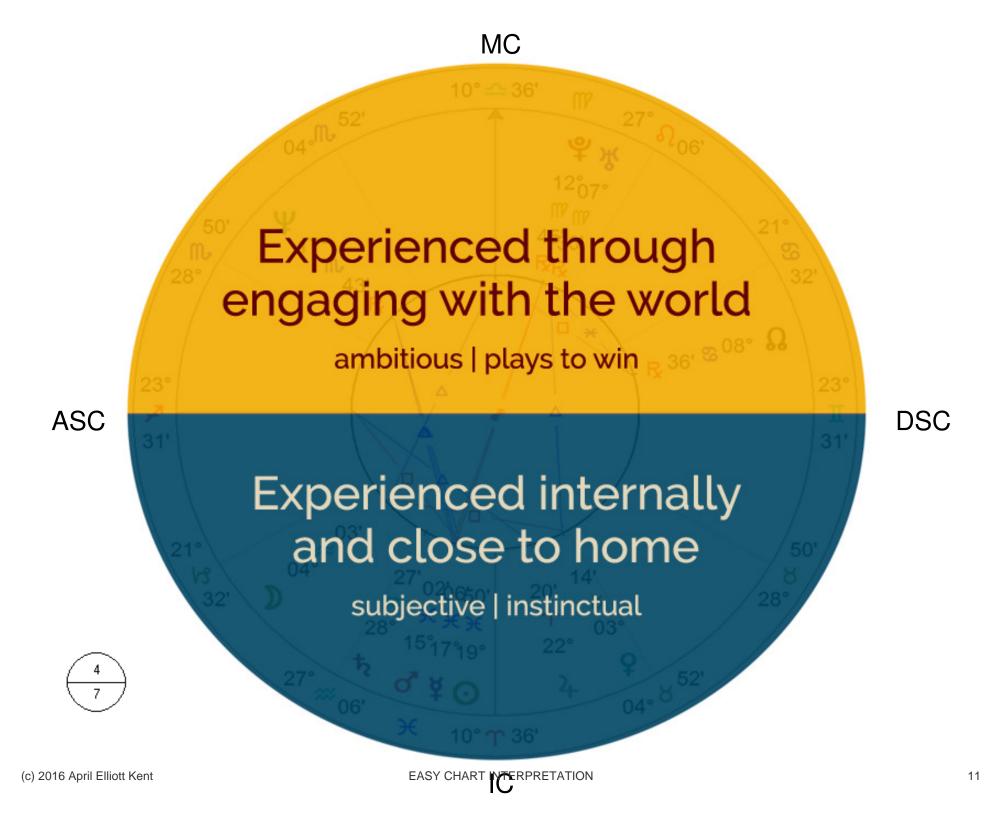

# **HEMISPHERES**

Planets concentrated in **one half** of the chart is significant

 Above and below horizon -1<sup>st</sup>/7<sup>th</sup> house axis

 Left or right of the vertical axis -4<sup>th</sup>/10<sup>th</sup> house axis

# Eyeballing the Chart

- Groupings of Planets in PISCES and the 3<sup>rd</sup> HOUSE empathetic, artistic; emphasis on learning, siblings, communication
- large 3<sup>rd</sup> and 9<sup>th</sup> houses learning, teaching, education
- The **SUN** is angular charismatic; performer
- More planets **BELOW** the horizon more than meets the eye
- More planets on the EASTERN (left) side of the vertical axis a go-getter; Aries-ish