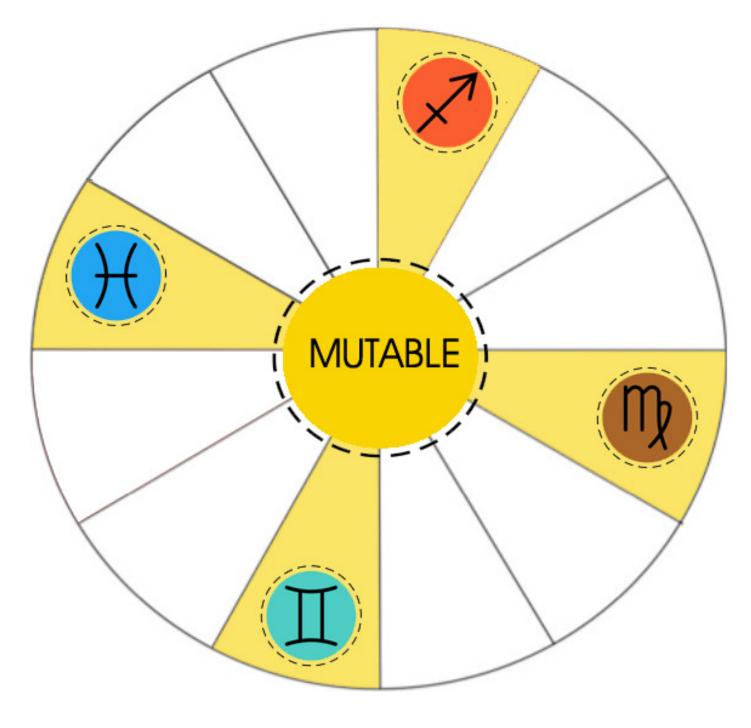

## **MODALITIES**

- Three groups of 4 signs each
  - CardinalAries, Cancer, Libra, Capricorn
  - FixedTaurus, Leo, Scorpio, Aquarius
  - MutableGemini, Virgo, Sagittarius, Pisces
- Describe general approach to getting things done

### **MUTABLE** signs

- **I** Gemini
- M Virgo
- ✗ Sagittarius
- ₩ Pisces

# Characteristics of **MUTABLE** Signs

- •"Idea" people
- Adaptable
- Manage information